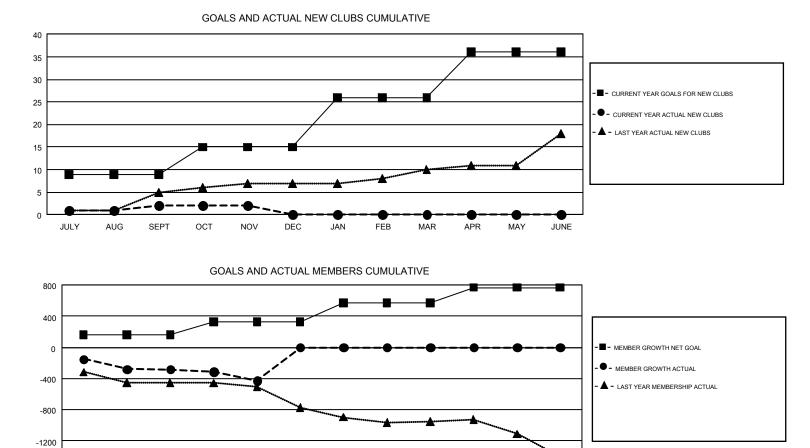

## GMT: CINDY GREGG

REPORT DOES NOT INCLUDE CLUBS IN UNDISTRICTED AREAS.

| Clubs                 |               |           |               | Members               |                           |                         |                                                    |  |
|-----------------------|---------------|-----------|---------------|-----------------------|---------------------------|-------------------------|----------------------------------------------------|--|
| RESULTS FOR 2018-2019 |               |           |               | RESULTS FOR 2018-2019 |                           |                         |                                                    |  |
| QUARTER               | NEW CLUB GOAL | NEW CLUBS | DROPPED CLUBS | QUARTER               | MEMBER GROWTH NET<br>GOAL | MEMBER GROWTH<br>ACTUAL | DROPPED<br>MEMBERS ACTUAL<br>(including transfers) |  |
| JULY/AUG/SEPT         | 9             | 2         | 13            | JULY/AUG/SEPT         | 163                       | 675                     | 859                                                |  |
| OCT/NOV/DEC           | 6             | 0         | 2             | OCT/NOV/DEC           | 167                       | 543                     | 642                                                |  |
| JAN/FEB/MAR           | 11            | 0         | 0             | JAN/FEB/MAR           | 238                       | 0                       | 0                                                  |  |
| APR/MAY/JUNE          | 10            | 0         | 0             | APR/MAY/JUNE          | 198                       | 0                       | 0                                                  |  |

JULY AUG SEPT OCT NOV DEC JAN FEB MAR APR MAY JUNE

| DROPPED CLUBS: 15          |           | 488 CLUBS OF 1,529 ADDED 1 OR                | GENDER DISTRIBUTION       |                 |         |
|----------------------------|-----------|----------------------------------------------|---------------------------|-----------------|---------|
|                            |           | MORE NEW MEMBERS                             | MALE                      | 29,001 (71.21%) |         |
|                            |           |                                              | FEMALE                    | 11,725 (28.79%) |         |
| DROPPED MEMBERS            |           |                                              |                           |                 |         |
|                            |           |                                              | TOTAL FAMILY UNIT MEMBERS |                 | 7 0 5 0 |
| DECEASED                   | 288       | CLICK HERE FOR CUMULATIVE                    | TOTAL FAMILY UNIT         | MEMBERS         | 7,952   |
| DECEASED<br>CLUB CANCELLED | 288<br>36 | CLICK HERE FOR CUMULATIVE<br>MEMBERSHIP DATA |                           |                 |         |
|                            |           |                                              | FAMILY MEMBERS F          |                 | 4,072   |